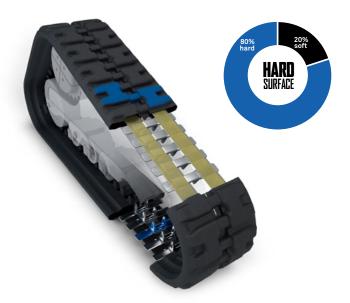

## CAMSO CTL HXD VS CAMSO CTL SD

CTL HXD

Durability and performance

## **NEED MAXIMUM DURABILITY?**

TERRAIN: ASPHALT, CONCRETE & HARD SURFACES

Thicker carcass and block-style tread make this the ideal track for heavy-duty applications requiring exceptional durability. All-season traction and versatility