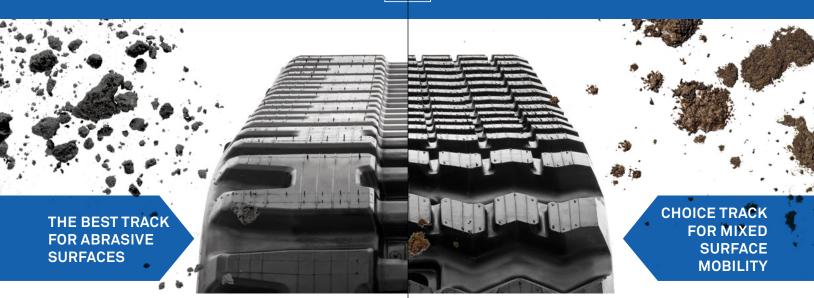

## CAMSO CTL HXD VS CAMSO CTL SD

CTL HXD

Durability and performance

## **NEED MAXIMUM DURABILITY?**

TERRAIN: ASPHALT, CONCRETE & HARD SURFACES

Thicker carcass and block-style tread make this the ideal track for heavy-duty applications requiring exceptional durability. All-season traction and versatility

## **NEED MAXIMUM TRACTION?**

TERRAIN: ICE, SAND, MUD, CLAY

Optimized tread pattern design make this the ideal track for applications requiring grip and traction.