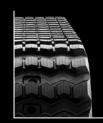

CTL SD

## **NEED MAXIMUM TRACTION?**

TERRAIN: ICE, SAND, MUD, CLAY

Optimized tread pattern design make this the ideal track for applications requiring grip and traction.