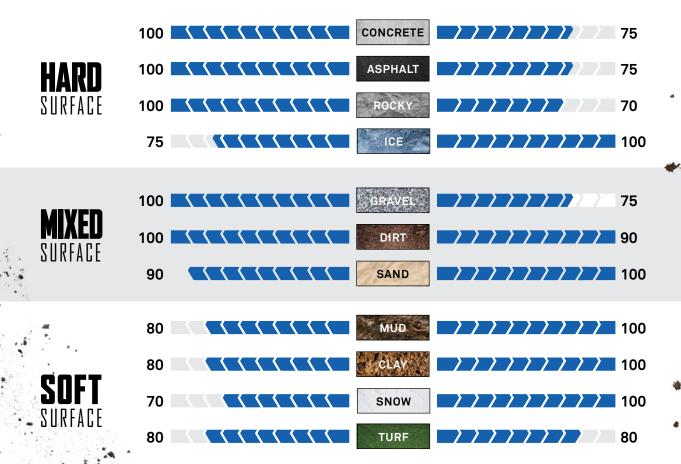

## **OVERALL LOCS GAUGE BY SURFACE**

TO OBTAIN THE LOWEST OPERATING COST SOLUTION ON THE MARKET

BEST WARRANTY OFFER

CAMSO CTL SD 1500

/ 18 MONTHS