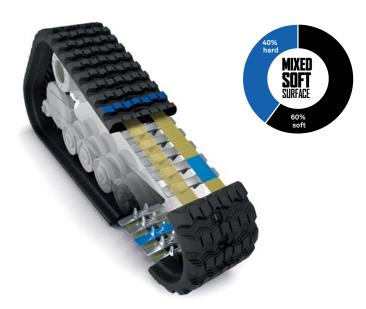

CTL SD

## **NEED MAXIMUM TRACTION?**

TERRAIN: ICE, SAND, MUD, CLAY

Optimized tread pattern design make this the ideal track for applications requiring grip and traction.